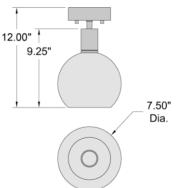

#### PRODUCT MEASUREMENTS

FIXTURE BACKPLATE / CANOPY

Length: Length Width: Width:

Diameter 7.5" Diameter: 4.5" Height: 12" Height: 1"

Extension:
Overall Height:

# LINE DRAWING