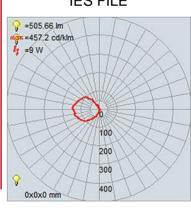

#### **PHOTOMETRICS**

Dimmable: Yes Nominial Lumens 600 Lm CRI: 90 Delivered Lumens: 506 Lm

CCT: 3000K

Recommended Dimmers:

(TRIAC)LUTRON Ariadni/Toggler TGCL-153P; (TRIAC)LUTRON Diva DVCL-153P; (TRIAC)LEVITON Decora Sureslide 6674; (TRIAC)LEVITON Decora Sureslide 6672; (ELV)LUTRON Skylark Contour CTCL-153P; (ELV)LUTRON Maestro CL (Package) MACL-153M-RHW; (ELV)LUTRON Caseta PD

## **IES FILE**

In addition to Access Lighting's purchase and warranty terms and conditions, by signing below or placing an order, you agree that you are authorized to bind the entity placing any order and acknowledge the following: All of sizes and measurements are approximate and all images are for illustrative purposes only. In the event of an inconsistency, the "Product Measurements" section controls. There also may be slight differences in the colors and designs compared to the displayed and printed images.