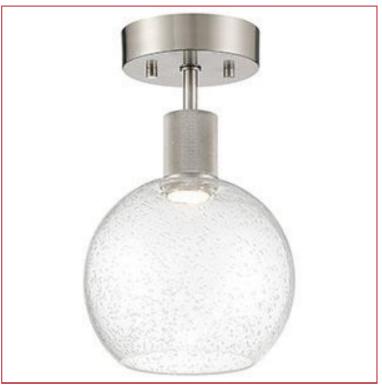

Stock Code: 63148LEDD-BS/SDG

Collection: Port Nine Burgundy

## PRODUCT INFORMATION

Base: 63148
Mounting Type: Ceiling
Finish: Brushed Steel

Diffuser: Seeded Glass

Parent: 63148LEDD UPC: 641594239850